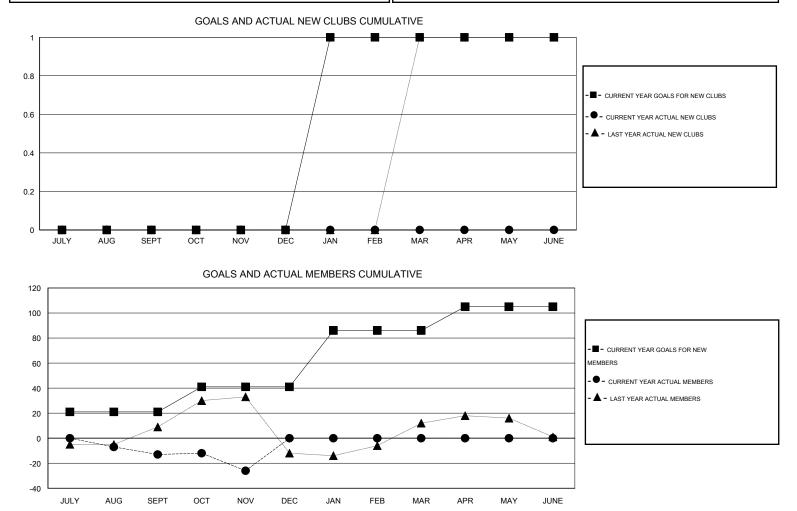

## LOCATION NEW JERSEY

|               |                  | Clubs             |                  |                  | Members               |                    |                                     |                    |                  |  |
|---------------|------------------|-------------------|------------------|------------------|-----------------------|--------------------|-------------------------------------|--------------------|------------------|--|
|               | RESU             | LTS FOR 2015-2016 |                  |                  | RESULTS FOR 2015-2016 |                    |                                     |                    |                  |  |
| QUARTER       | NEW CLUB<br>GOAL | NEW CLUBS         | DROPPED<br>CLUBS | NET<br>GAIN/LOSS | QUARTER               | NEW MEMBER<br>GOAL | CHARTER AND<br>NEW MEMBERS<br>ADDED | DROPPED<br>MEMBERS | NET<br>GAIN/LOSS |  |
| JULY/AUG/SEPT | 0                | 0                 | 0                | 0                | JULY/AUG/SEPT         | 21                 | 41                                  | 54                 | -13              |  |
| OCT/NOV/DEC   | 0                | 0                 | 0                | 0                | OCT/NOV/DEC           | 20                 | 19                                  | 32                 | -13              |  |
| JAN/FEB/MAR   | 1                | 0                 | 0                | 0                | JAN/FEB/MAR           | 45                 | 0                                   | 0                  | 0                |  |
| APR/MAY/JUNE  | 0                | 0                 | 0                | 0                | APR/MAY/JUNE          | 19                 | 0                                   | 0                  | 0                |  |